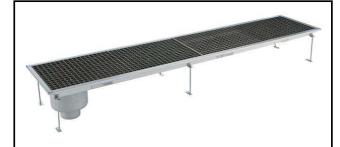

Floor Drains and Collecting Tanks Floor Drain with Stainless Steel Grate and Side Drain - Vertical outlet 400x1850 mm

| ITEM #  |  |  |
|---------|--|--|
| MODEL # |  |  |
| NAME #  |  |  |
| SIS #   |  |  |
|         |  |  |
| AIA #   |  |  |

328055 (FDA40185)

Floor drainage channel with s/s grate, side drain vertical outlet, 400x1850

## Floor Drains and Collecting Tanks Floor Drain with Stainless Steel Grate and Side Drain - Vertical outlet 400x1850 mm