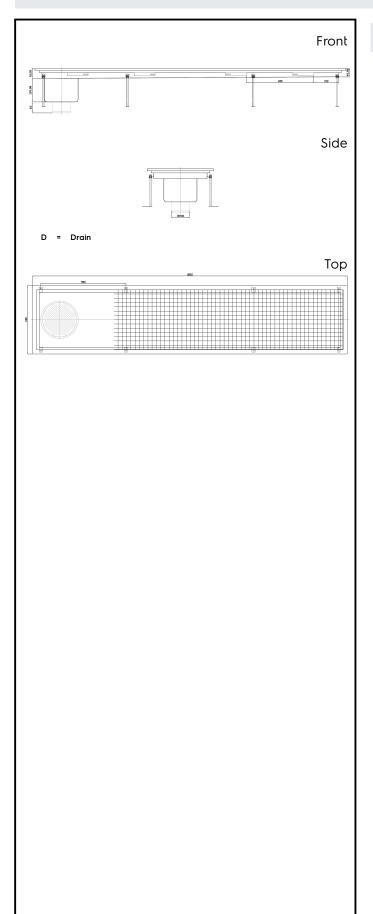

Floor Drains and Collecting Tanks Floor Drain with Stainless Steel Grate and Side Drain - Vertical outlet 400x1850 mm

| ITEM #  |  |  |
|---------|--|--|
| MODEL # |  |  |
| NAME #  |  |  |
| SIS #   |  |  |
|         |  |  |
| AIA #   |  |  |

## Construction

- Anti-slip mesh 25x25 mm grating, h=25 mm, 1.5 mm in thickness.
- Constructed entirely in 304 AISI stainless steel.
- Collecting tanks available with vertical drain pipe.
- Adjustable leveling feet.

328055 (FDA40185)

Floor drainage channel with s/s grate, side drain vertical outlet, 400x1850

## Floor Drains and Collecting Tanks Floor Drain with Stainless Steel Grate and Side Drain - Vertical outlet 400x1850 mm

## **Key Information:**

External dimensions, Width:

328055 (FDA40185) 1850 mm External dimensions, Depth: 400 mm External dimensions, Height: 265 mm Net weight: 30 kg